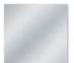

# LED FRAMED MIRROR

**MODEL#: MET FM 3030 DPLED** 

### **FEATURES:**

- ONE 30X30" HIGH POLISHED EDGE SANDBLASTED LED MIRROR WITH DOUBLE STRIPS OF LIGHT.
- SILVERED BACK REFLECTION LAYER FOR HIGH RESOLUTION, COPPER-FREE, ENVIRONMENTALLY FRIENDLY GLASS.
- FRAME WIDTH: ¼"
- LED'S RATED FOR 50,000 HOURS OF CONTINUOUS USE.
- CRI >90 RA.
- HARDWIRE TO EXTERNAL WALL SWITCH (NO DIMMER).
- 3300 LUMENS.
- HANGER BRACKETS INCLUDED FOR WALL MOUNTING.
- PACKED IN FOUR WALL (FOLDED DOUBLE WALL) CORRUGATION WITH CORNER PROTECTORS.

# **KELVIN RATING:**

- 6000K (COOL WHITE) [SHOWN]
- 3500K (WARM WHITE)

### **MIRROR FINISHES:**

FLAT POLISHED EDGE