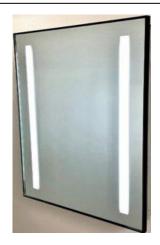

# LED FRAMED MIRROR

**MODEL#: MET FM 3030 DPLED** 

# METALIKA FRAMED MIRROR COLLECTION

### **FEATURES:**

- ONE 30X30" HIGH POLISHED EDGE SANDBLASTED LED MIRROR WITH DOUBLE STRIPS OF LIGHT.
- SILVERED BACK REFLECTION LAYER FOR HIGH RESOLUTION, COPPER-FREE, ENVIRONMENTALLY FRIENDLY GLASS.
- FRAME WIDTH: ¼"
- LED'S RATED FOR 50,000 HOURS OF CONTINUOUS USE.
- CRI >90 RA.
- HARDWIRE TO EXTERNAL WALL SWITCH (NO DIMMER).
- 3300 LUMENS.
- HANGER BRACKETS INCLUDED FOR WALL MOUNTING.
- PACKED IN FOUR WALL (FOLDED DOUBLE WALL) CORRUGATION WITH CORNER PROTECTORS.

# **KELVIN RATING:**

- 6000K (COOL WHITE) [SHOWN]
- 3500K (WARM WHITE)